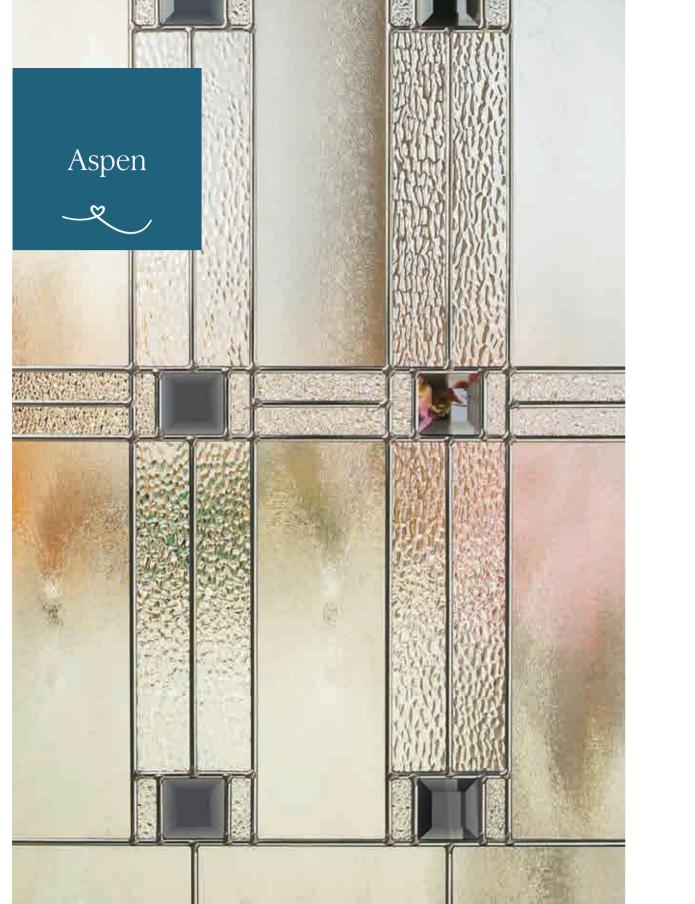

#### Prestige

- Zinc caming
- Chinchilla backing glass featuring Hammered and Diamond detail
- Grey bevels
- Also available in 50mm unit for 70mm composite door

Aspen Glass Patterns

Aspen 9Q

Aspen 2F

Aspen 7L

Aspen 7K

24 Prestige

Aspen 7A

Aspen 9W

Aspen 9S

Aspen 9Y

Lunna Glass Patterns

Lunna 7L