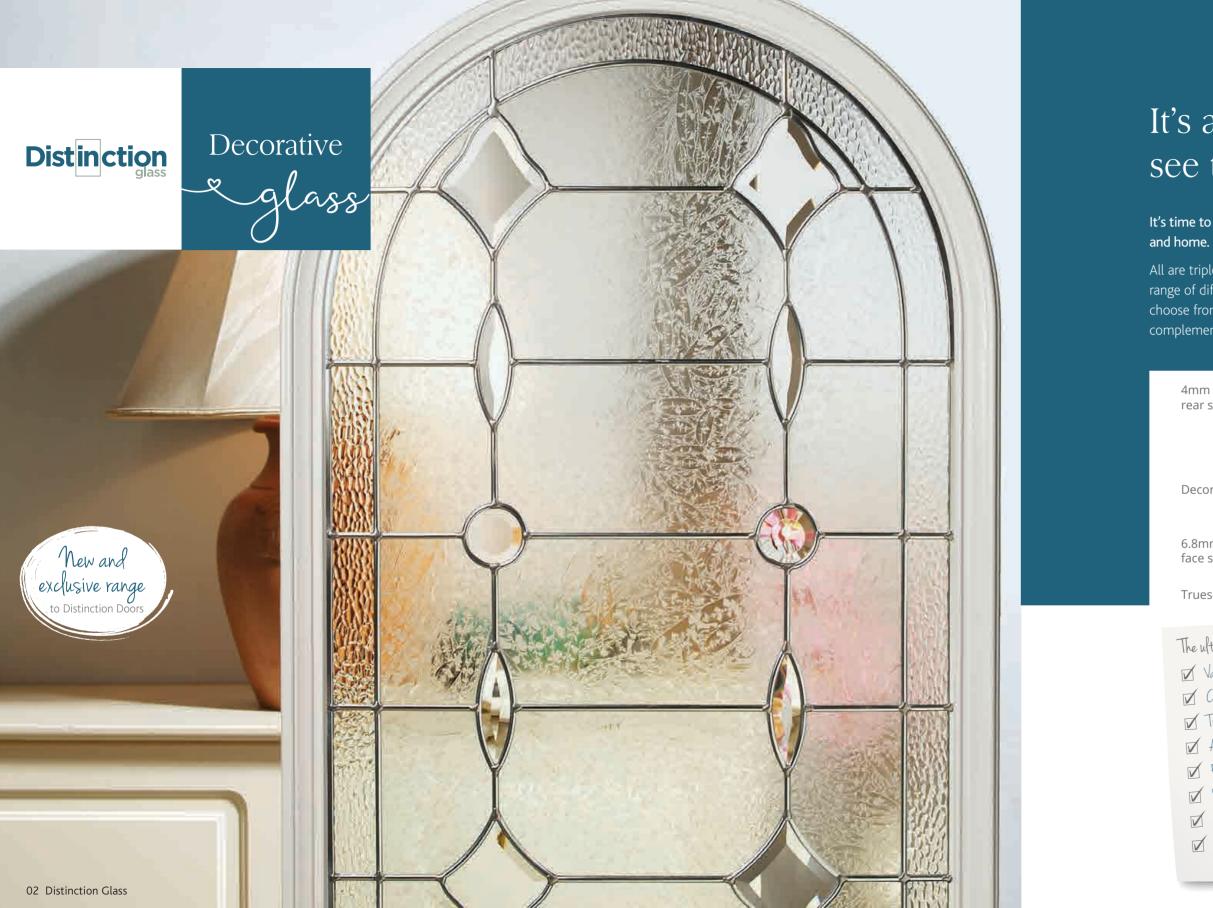

### Sparkling Zglass

The Collection

# It's always time to see the light...

#### It's time to pick which glazing perfectly suits your taste and home.

All are triple glazed to keep in the warmth and with a large range of different designs, colours and glass patterns to choose from; you are able to give your door the perfect complementary detail.

| m toughened                            |  |
|----------------------------------------|--|
| r safety glass                         |  |
|                                        |  |
|                                        |  |
| corative centre pane                   |  |
|                                        |  |
| mm laminate external                   |  |
|                                        |  |
| eseal Decoseal                         |  |
| ultimate finishing touch for your door |  |
| Various styles of glazing              |  |
| Create a beautiful focal point         |  |
| Traditional to contemporary choices    |  |
| Allow light to flood into your home    |  |
| Easy to clean and maintain             |  |
| Sophisticated and seamless             |  |
| I Laminated glass for extra security   |  |
| I Hand assembled to exacting standards |  |
| of quality                             |  |