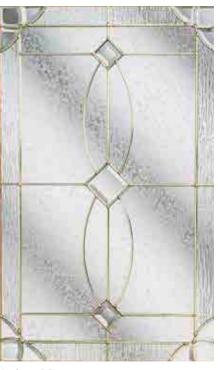

#### Premium

- Zinc or brass caming
- Glue Chip backing glass
- Clear bevels

Andorra Glass Patterns

Andorra 9Q

Andorra 2F

Andorra 7L

10 Premium

Andorra 7A