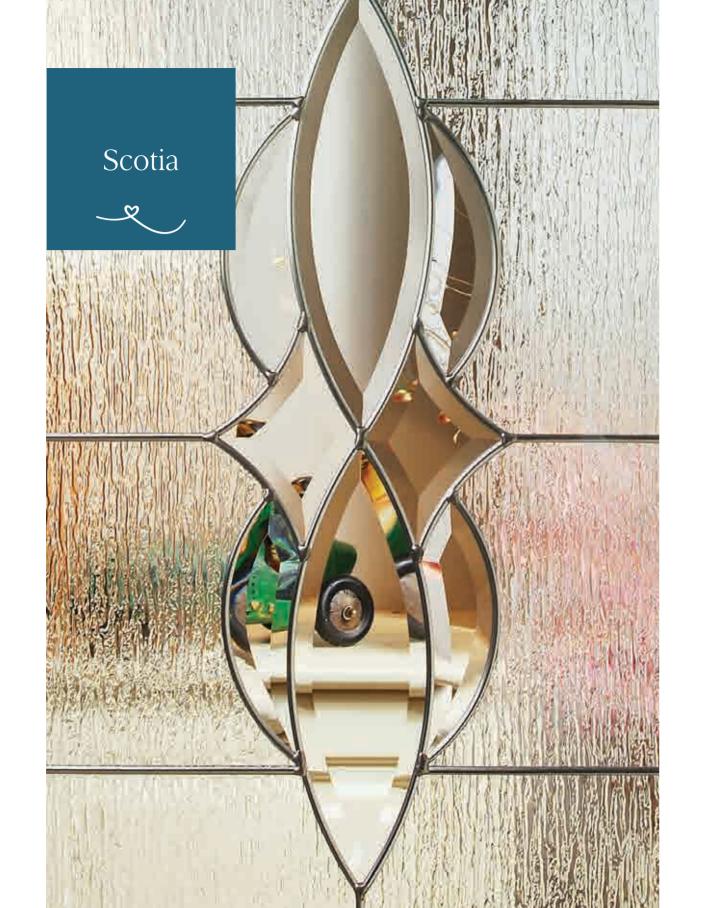

Kara 7A

Kara 9W

Kara 9S

Kara 9Y

Scotia Glass Patterns

Scotia 9Q

Scotia 9N

Scotia 7L

Scotia 2F

Scotia 7K

• Zinc or brass caming

Classic

- Rain backing glass featuring 100C detail
- Clear bevels

### Want to see the glass you love in the door you've chosen? Check outdoor-designer.co.uk

Scotia 7A

Scotia 9W

Scotia 9S

Scotia 9Y