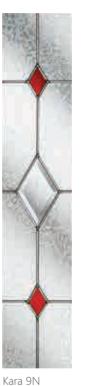

#### Classic

- Zinc or brass caming
- Glue Chip backing glass
- Clear bevels
- Also available in 50mm unit for 70mm composite door

Kara Glass Patterns

Kara 9N

Kara 7L

Kara 9Q

Kara 2F

Kara 7K