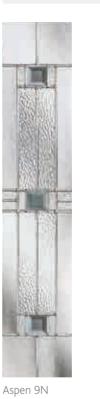

#### Prestige

- Zinc caming
- Chinchilla backing glass featuring Hammered and Diamond detail
- Grey bevels
- Also available in 50mm unit for 70mm composite door

Aspen Glass Patterns

Aspen 9Q

Aspen 2F

Aspen 7L

Aspen 7K

24 Prestige

Aspen 7A

Aspen 9W

Aspen 9S

Aspen 9Y

Lunna Glass Patterns

Lunna 7L