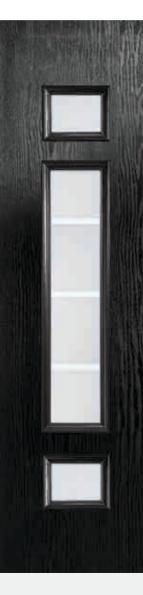

#### Autograph

- Zinc caming
- Pear backing glass featuring Rain detail
- Grey bevels
- Also available in 50mm unit for 70mm composite door

Monza 7L

Monza 9Q

Monza 2F

Monza 7K

Monza 7A

Monza 9W

Monza 9S

Monza 9Y