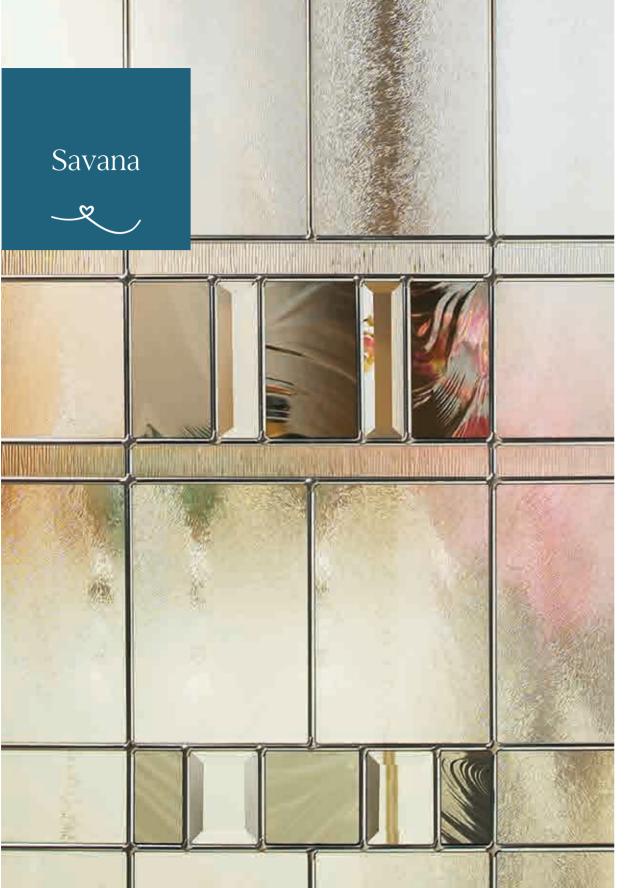

#### Autograph

- Zinc caming
- Chinchilla backing glass featuring Chord and Grey Baroque detail
- Clear bevels

Savana Glass Patterns

Savana 9N

Savana 7L

Savana 2F

20 Autograph

Savana 7K

Savana 7A

Savana 9W

Savana 9S

Savana 9Y