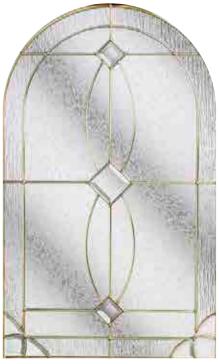

#### Classic

- Zinc or brass caming
- Glue Chip backing glass
- Clear bevels
- Also available in 50mm unit for 70mm composite door

Kara Glass Patterns

Kara 9N

Kara 7L

Kara 9Q

Kara 2F

Kara 7K

Kara 7A

Kara 9W

Kara 9S

Kara 9Y

Scotia Glass Patterns

Scotia 9Q

Scotia 9N

Scotia 7L

Scotia 2F

Scotia 7K

• Zinc or brass caming

Classic

- Rain backing glass featuring 100C detail
- Clear bevels