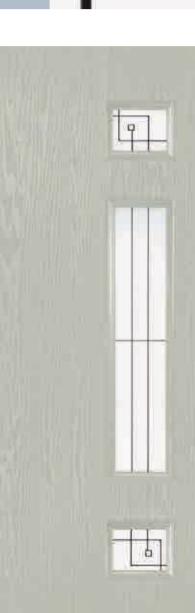

#### Classic

- Zinc or brass caming
- Glue Chip backing glass
- Clear bevels
- Also available in 50mm unit for 70mm composite door

Kara Glass Patterns

Kara 9N

Kara 7L

Kara 9Q

Kara 2F

Kara 7K

Kara 7A

Kara 9W

Kara 9S

Kara 9Y

Scotia Glass Patterns

Scotia 9Q

Scotia 9N

Scotia 7L