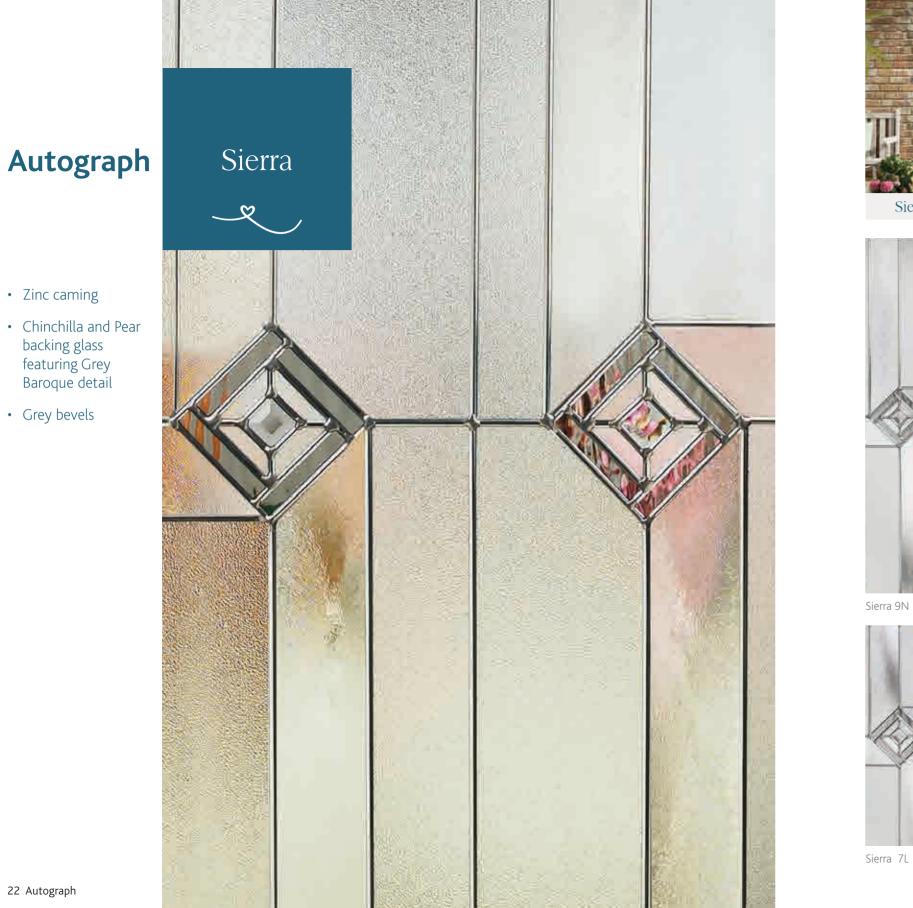

### Want to see the glass you love in the door you've chosen? Check outdoor-designer.co.uk

Sierra Glass Patterns

Sierra 9Q

Sierra 2F

Sierra 7K

Sierra 7A

Sierra 9W

Sierra 9S