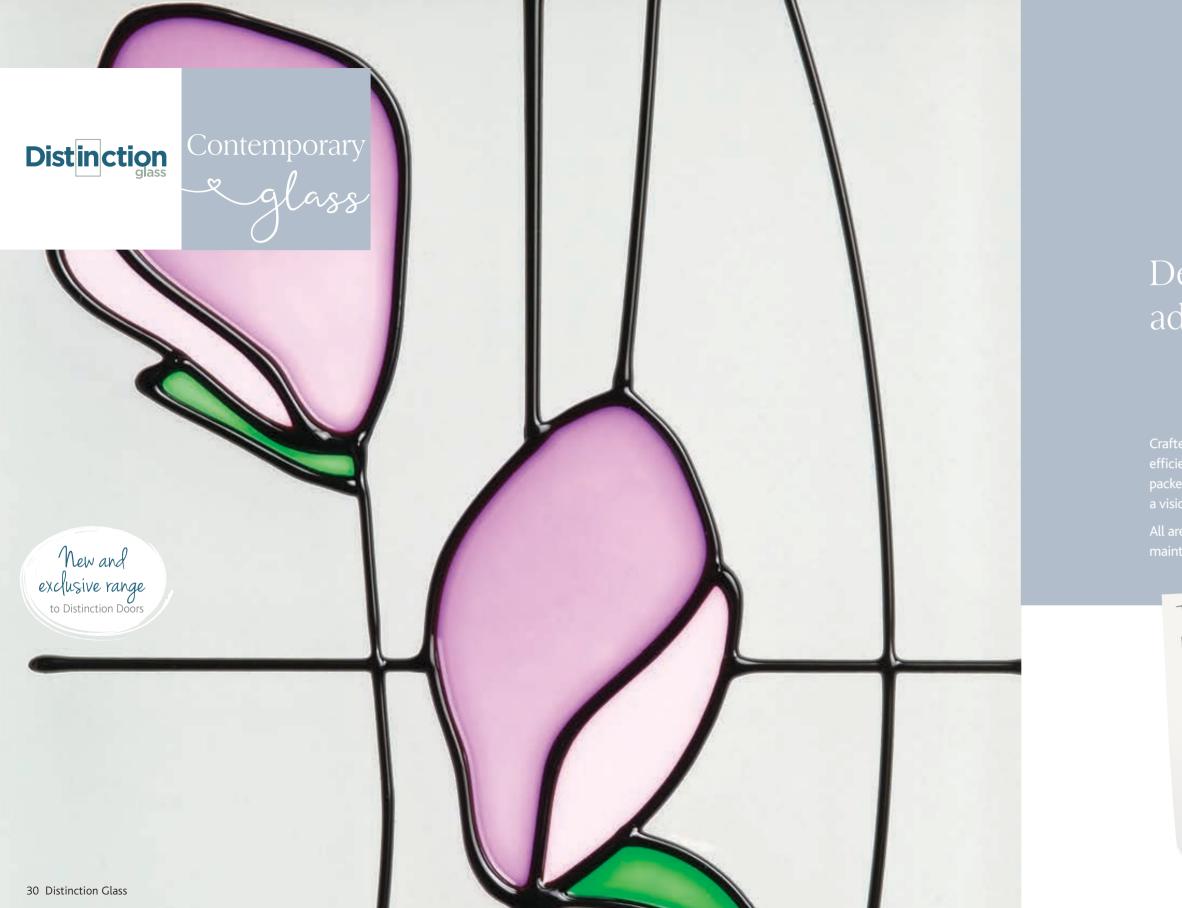

### Sparkling Zglass

The Collection

# It's always time to see the light...

#### It's time to pick which glazing perfectly suits your taste and home.

All are triple glazed to keep in the warmth and with a large range of different designs, colours and glass patterns to choose from; you are able to give your door the perfect complementary detail.