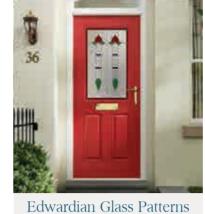

### Want to see the glass you love in the door you've chosen? Check outdoor-designer.co.uk

Valentia 7A

Valentia 9W

Valentia 9S

Valentia 9Y

Edwardian 9Q

Edwardian 9N

Edwardian 7L

Edwardian 2F

16 Premium Colour

Colour

• Zinc caming

glass featuring Rain detail

• Coloured glass

door

### Want to see the glass you love in the door you've chosen? Check outdoor-designer.co.uk

Edwardian 7A

Edwardian 9W

Edwardian 9S

Edwardian 9Y

Edwardian 7K