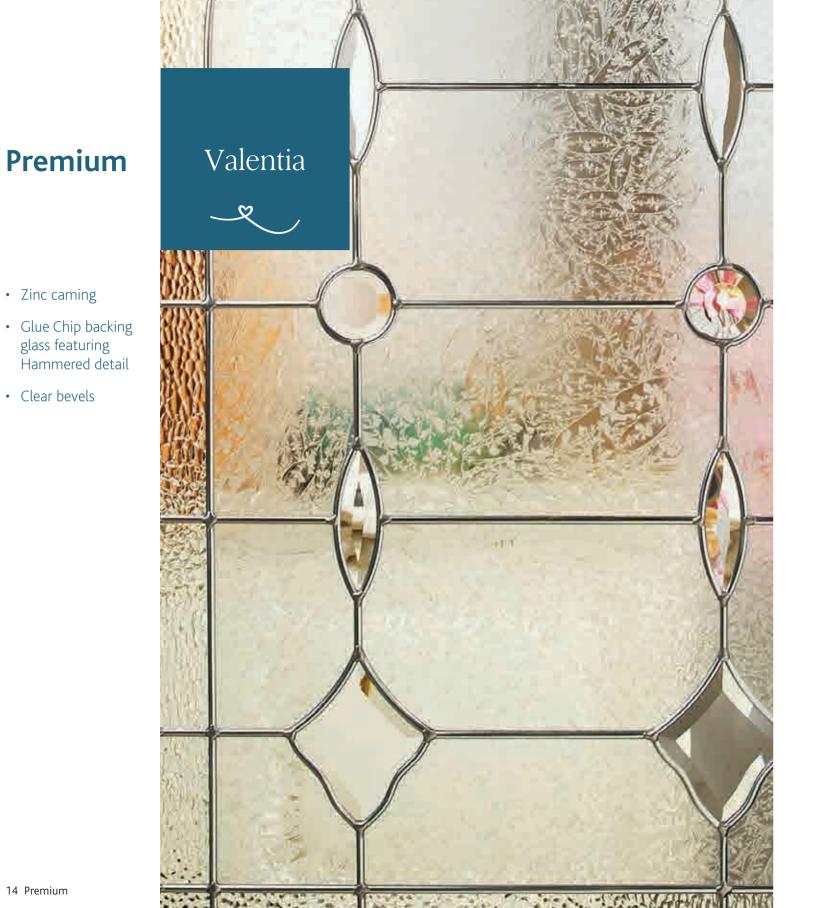

Valentia 7L

Valentia 2F

Valentia 7K

14 Premium

• Zinc caming

Clear bevels

glass featuring