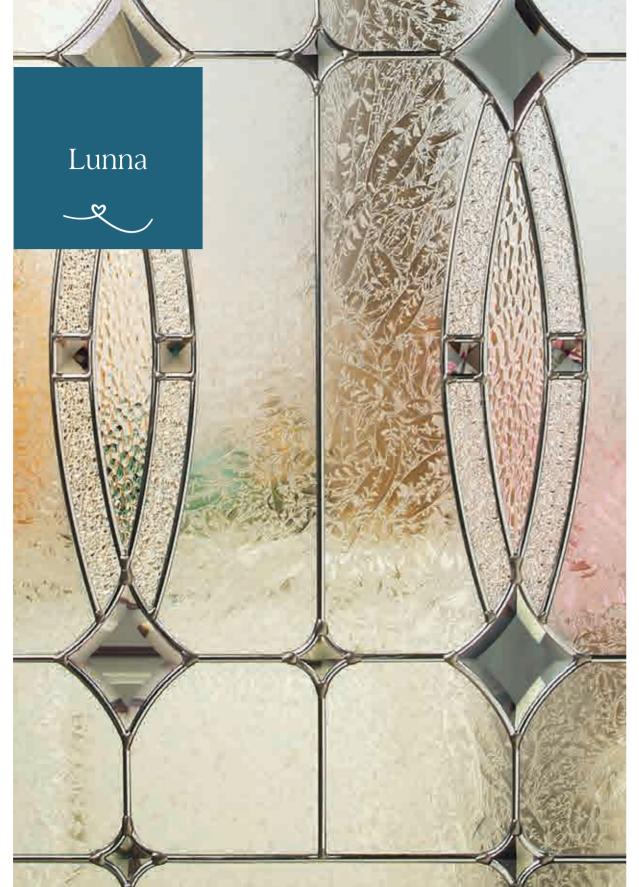

Aspen 7K

24 Prestige

Aspen 7A

Aspen 9W

Aspen 9S

Aspen 9Y

Lunna Glass Patterns

Lunna 7L

Lunna 9Q

Lunna 7K

Prestige

• Zinc caming

• Grey bevels

26 Prestige

 Glue Chip backing glass featuring Diamond and Hammered detail

Lunna 2F

Lunna 7A

Lunna 9W

Lunna 9S

Lunna 9Y

Trieste Glass Patterns

Trieste 9Q

Trieste 7L

Trieste 9N