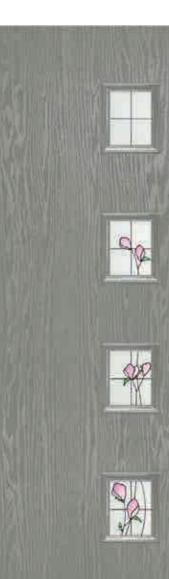

#### Classic

- Zinc or brass caming
- Glue Chip backing glass
- Clear bevels
- Also available in 50mm unit for 70mm composite door

Kara Glass Patterns

Kara 9N

Kara 7L

Kara 9Q

Kara 2F

Kara 7K

Kara 7A

Kara 9W

Kara 9S

Kara 9Y

Scotia Glass Patterns

Scotia 9Q

Scotia 9N

Scotia 7L