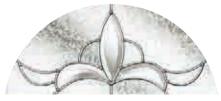

#### Classic

- Zinc or brass caming
- Glue Chip backing glass
- Clear bevels
- Also available in 50mm unit for 70mm composite door

Kara Glass Patterns

Kara 9N

Kara 7L

Kara 9Q

Kara 2F

Kara 7K

Kara 7A

Kara 9W

Kara 9S

Kara 9Y

Scotia Glass Patterns

Scotia 9Q

Scotia 9N

Scotia 7L

Scotia 2F

Scotia 7K

• Zinc or brass caming

Classic

- Rain backing glass featuring 100C detail
- Clear bevels