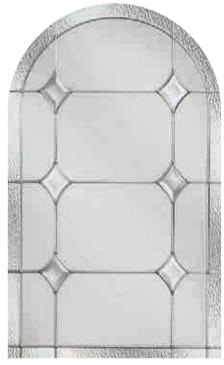

#### Classic

- Zinc or brass caming
- Glue Chip backing glass
- Clear bevels
- Also available in 50mm unit for 70mm composite door

Kara Glass Patterns

Kara 9N

Kara 7L

Kara 9Q

Kara 2F

Kara 7K

Kara 7A

Kara 9W

Kara 9S

Kara 9Y

Scotia Glass Patterns

Scotia 9Q

Scotia 9N

Scotia 7L