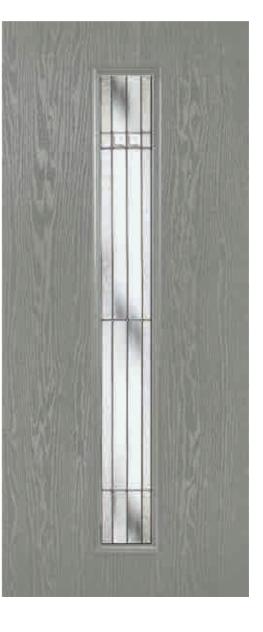

#### Classic

- Zinc or brass caming
- Glue Chip backing glass
- Clear bevels
- Also available in 50mm unit for 70mm composite door

Kara Glass Patterns

Kara 9N

Kara 7L

Kara 9Q

Kara 2F

Kara 7K

Kara 7A

Kara 9W

Kara 9S

Kara 9Y

Scotia Glass Patterns

Scotia 9Q

Scotia 9N

Scotia 7L