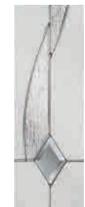

#### Autograph

- Zinc caming
- Pear backing glass featuring Rain detail
- Grey bevels
- Also available in 50mm unit for 70mm composite door

Monza 7L

Monza 9Q

Monza 2F

Monza 7K

Monza 7A

Monza 9W