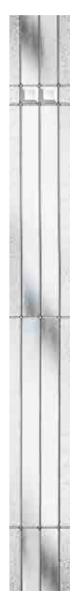

#### Classic

- Zinc or brass caming
- Glue Chip backing glass
- Clear bevels
- Also available in 50mm unit for 70mm composite door

Kara Glass Patterns

Kara 9N

Kara 7L

Kara 9Q

Kara 2F

Kara 7K

Kara 7A

Kara 9W

Kara 9S

Kara 9Y

Scotia Glass Patterns

Scotia 9Q

Scotia 9N

Scotia 7L