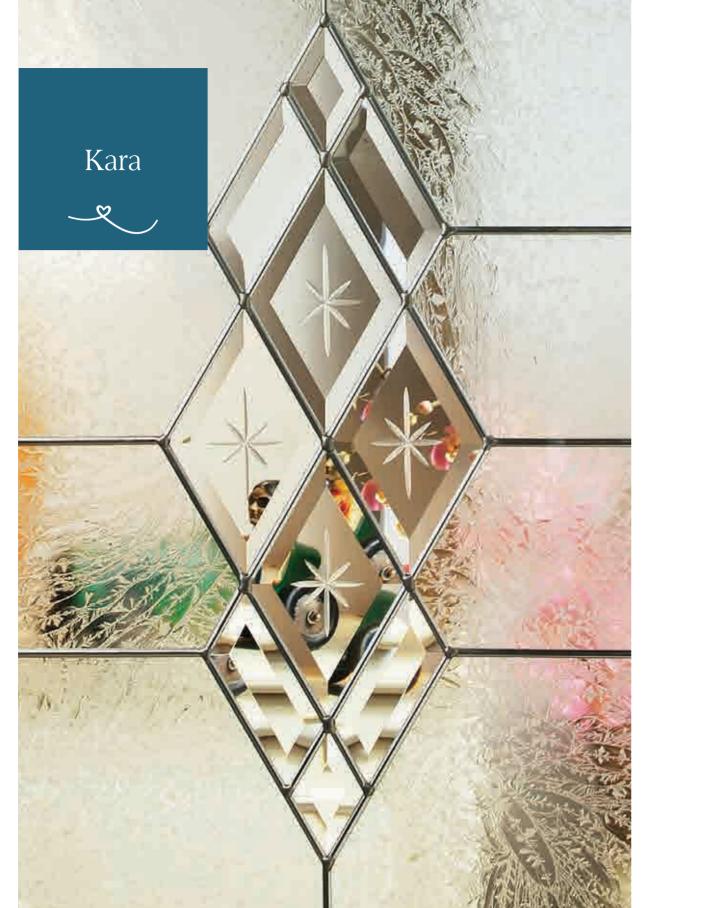

#### Classic

- Zinc or brass caming
- Glue Chip backing glass
- Clear bevels
- Also available in 50mm unit for 70mm composite door

Kara Glass Patterns

Kara 9N

Kara 7L

Kara 9Q

Kara 2F

Kara 7K

Kara 7A

Kara 9W

Kara 9S

Kara 9Y

Scotia Glass Patterns

Scotia 9Q

Scotia 9N

Scotia 7L