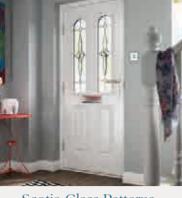

Kara 7A

Kara 9W

Kara 9S

Kara 9Y

Scotia Glass Patterns

Scotia 9Q

Scotia 9N

Scotia 7L

Scotia 2F

Scotia 7K

• Zinc or brass caming

Classic

- Rain backing glass featuring 100C detail
- Clear bevels

### Want to see the glass you love in the door you've chosen? Check outdoor-designer.co.uk

Scotia 7A

Scotia 9W

Scotia 9S

Scotia 9Y