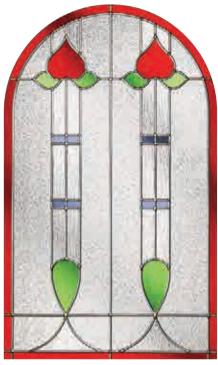

#### Classic

- Zinc or brass caming
- Glue Chip backing glass
- Clear bevels
- Also available in 50mm unit for 70mm composite door

Kara Glass Patterns

Kara 9N

Kara 7L

Kara 9Q

Kara 2F

Kara 7K

Kara 7A

Kara 9W

Kara 9S

Kara 9Y

Scotia Glass Patterns

Scotia 9Q

Scotia 9N

Scotia 7L