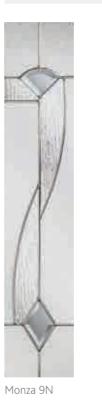

#### Autograph

- Zinc caming
- Pear backing glass featuring Rain detail
- Grey bevels
- Also available in 50mm unit for 70mm composite door

Monza 7L

Monza 9Q

Monza 2F

Monza 7K

Monza 7A

Monza 9W