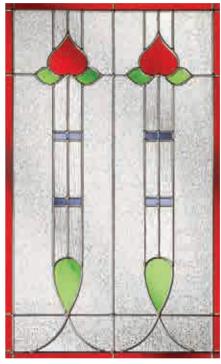

#### Classic

- Zinc or brass caming
- Glue Chip backing glass
- Clear bevels
- Also available in 50mm unit for 70mm composite door

Kara Glass Patterns

Kara 9N

Kara 7L

Kara 9Q

Kara 2F

Kara 7K

Kara 7A

Kara 9W

Kara 9S

Kara 9Y

Scotia Glass Patterns

Scotia 9Q

Scotia 9N

Scotia 7L