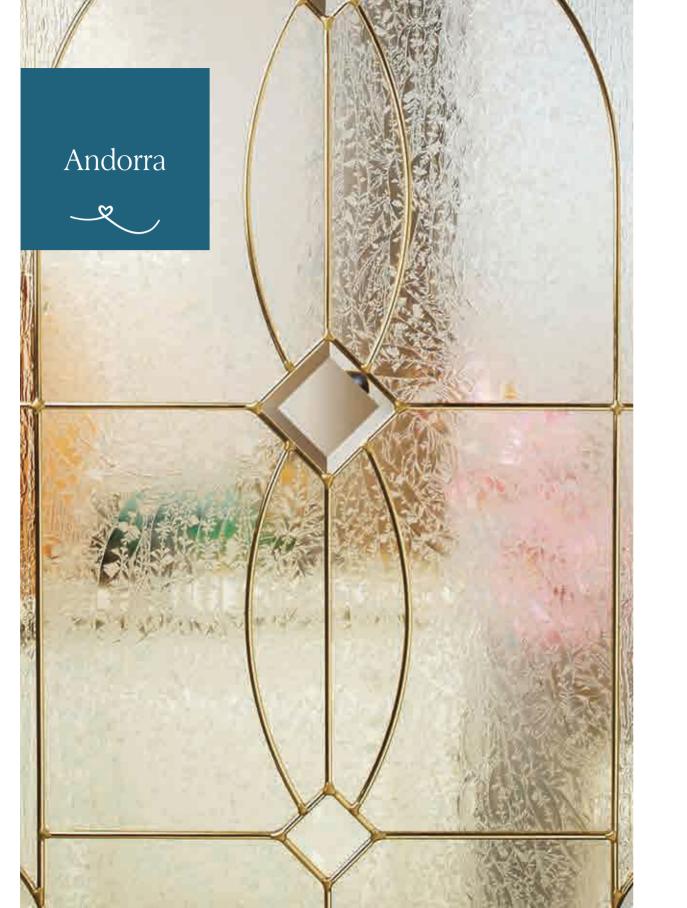

#### Premium

- Zinc or brass caming
- Glue Chip backing glass
- Clear bevels

Andorra Glass Patterns

Andorra 9Q

Andorra 2F

Andorra 7L

10 Premium

Andorra 7A