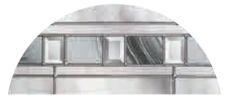

#### Classic

- Zinc or brass caming
- Glue Chip backing glass
- Clear bevels
- Also available in 50mm unit for 70mm composite door

Kara Glass Patterns

Kara 9N

Kara 7L

Kara 9Q

Kara 2F

Kara 7K

Kara 7A

Kara 9W

Kara 9S

Kara 9Y

Scotia Glass Patterns

Scotia 9Q

Scotia 9N

Scotia 7L

Scotia 2F

Scotia 7K

• Zinc or brass caming

Classic

- Rain backing glass featuring 100C detail
- Clear bevels

### Want to see the glass you love in the door you've chosen? Check outdoor-designer.co.uk

Scotia 7A

Scotia 9W

Scotia 9S

Scotia 9Y