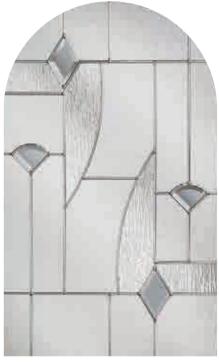

#### Classic

- Zinc or brass caming
- Glue Chip backing glass
- Clear bevels
- Also available in 50mm unit for 70mm composite door

Kara Glass Patterns

Kara 9N

Kara 7L

Kara 9Q

Kara 2F

Kara 7K

Kara 7A

Kara 9W

Kara 9S

Kara 9Y

Scotia Glass Patterns

Scotia 9Q

Scotia 9N

Scotia 7L