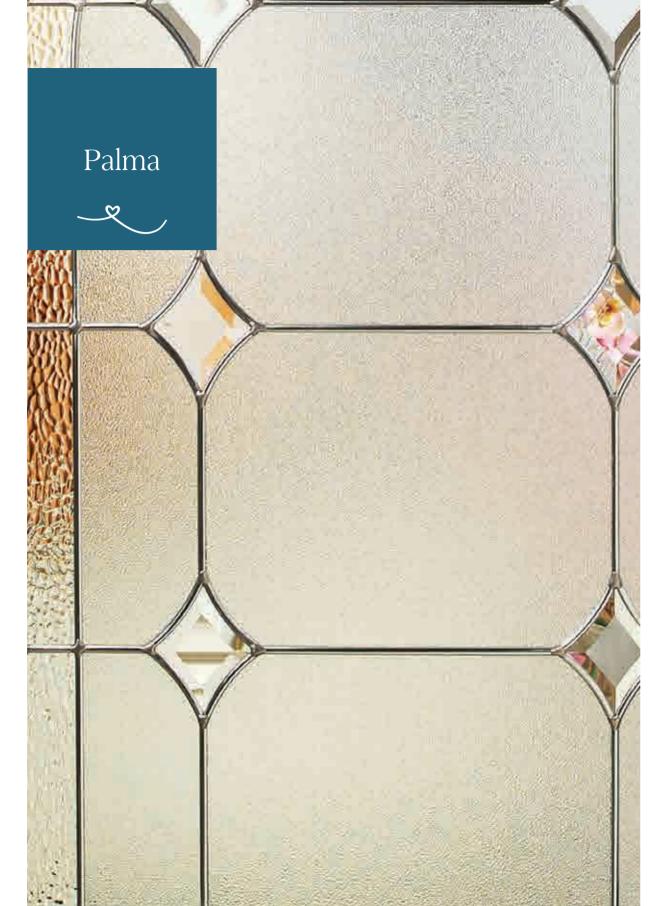

Andorra 9W

Andorra 9S

Andorra 9Y

Palma Glass Patterns

Palma 9Q

Palma 9N

Palma 7L

Premium

- Zinc caming
- Pear backing glass featuring Hammered detail
- Clear bevels

12 Premium

### Want to see the glass you love in the door you've chosen? Check outdoor-designer.co.uk

Palma 7A

Palma 7K

Palma 9W

Palma 9S

Palma 9Y

Valentia 9Q

Valentia 9N