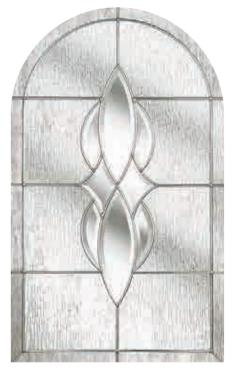

#### Classic

- Zinc or brass caming
- Glue Chip backing glass
- Clear bevels
- Also available in 50mm unit for 70mm composite door

Kara Glass Patterns

Kara 9N

Kara 7L

Kara 9Q

Kara 2F

Kara 7K

Kara 7A

Kara 9W

Kara 9S

Kara 9Y

Scotia Glass Patterns

Scotia 9Q

Scotia 9N

Scotia 7L