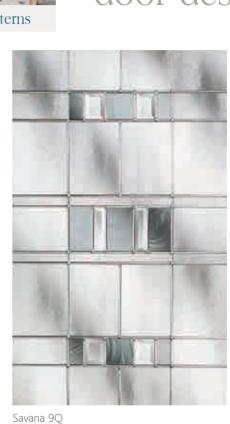

#### Autograph

- Zinc caming
- Chinchilla backing glass featuring Chord and Grey Baroque detail
- Clear bevels

Savana Glass Patterns

Savana 9N

Savana 7L

Savana 2F

20 Autograph

Savana 7K

Savana 7A

Savana 9W

Savana 9S

Savana 9Y