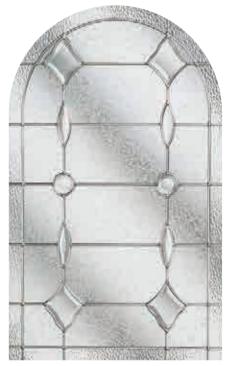

#### Premium

- Zinc or brass caming
- Glue Chip backing glass
- Clear bevels

Andorra Glass Patterns

Andorra 9Q

Andorra 2F

Andorra 7L

10 Premium

Andorra 7A

Andorra 9W

Andorra 9S

Andorra 9Y

Palma Glass Patterns

Palma 9Q

Palma 9N

Palma 7L

Premium