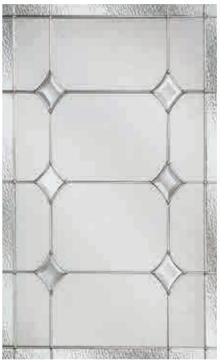

#### Classic

- Zinc or brass caming
- Glue Chip backing glass
- Clear bevels
- Also available in 50mm unit for 70mm composite door

Kara Glass Patterns

Kara 9N

Kara 7L

Kara 9Q

Kara 2F

Kara 7K

Kara 7A

Kara 9W

Kara 9S

Kara 9Y

Scotia Glass Patterns

Scotia 9Q

Scotia 9N

Scotia 7L