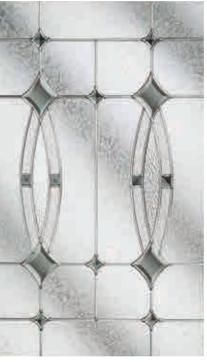

Aspen 7K

24 Prestige

Aspen 7A

Aspen 9W

Aspen 9S

Aspen 9Y

Lunna Glass Patterns

Lunna 7L

Lunna 9Q

Lunna 7K

Prestige

• Zinc caming

• Grey bevels

26 Prestige

 Glue Chip backing glass featuring Diamond and Hammered detail

Lunna 2F

Lunna 7A

Lunna 9W

Lunna 9S

Lunna 9Y

Trieste Glass Patterns

Trieste 9Q

Trieste 7L

Trieste 9N