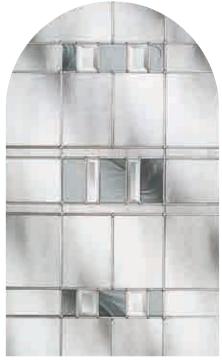

#### Classic

- Zinc or brass caming
- Glue Chip backing glass
- Clear bevels
- Also available in 50mm unit for 70mm composite door

Kara Glass Patterns

Kara 9N

Kara 7L

Kara 9Q

Kara 2F

Kara 7K

Kara 7A

Kara 9W

Kara 9S

Kara 9Y

Scotia Glass Patterns

Scotia 9Q

Scotia 9N

Scotia 7L

Scotia 2F

Scotia 7K

• Zinc or brass caming

Classic

- Rain backing glass featuring 100C detail
- Clear bevels

### Want to see the glass you love in the door you've chosen? Check outdoor-designer.co.uk

Scotia 7A

Scotia 9W

Scotia 9S

Scotia 9Y