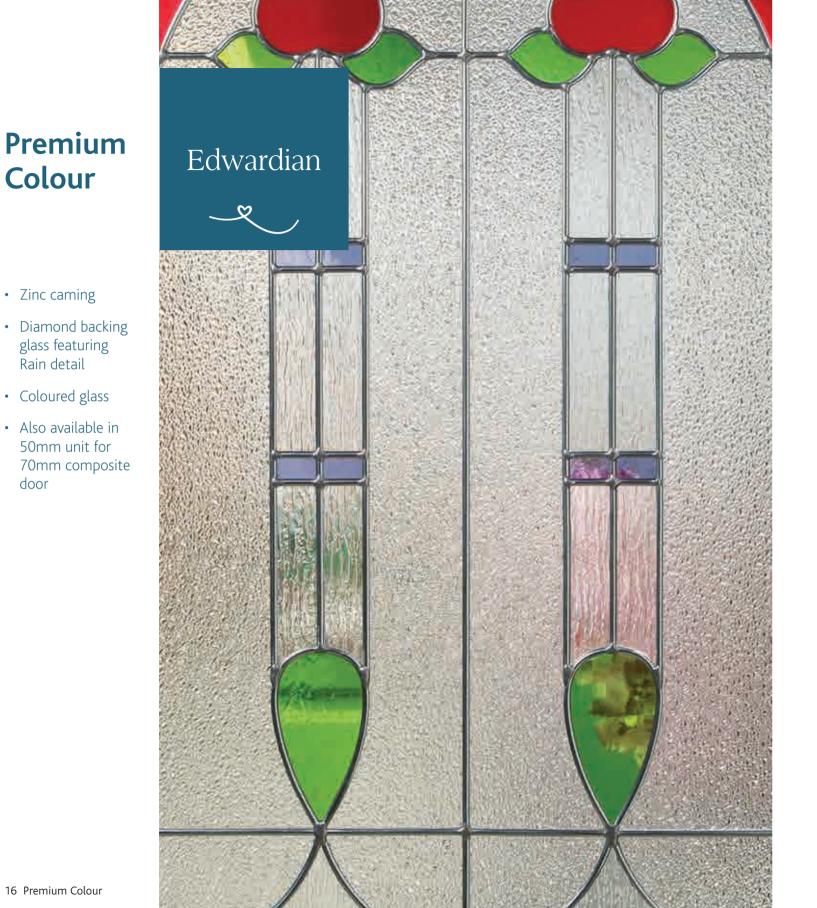

Edwardian 2F

16 Premium Colour

Colour

• Zinc caming

glass featuring Rain detail

• Coloured glass

door

### Want to see the glass you love in the door you've chosen? Check outdoor-designer.co.uk

Edwardian 7A

Edwardian 9W

Edwardian 9S

Edwardian 9Y

Edwardian 7K