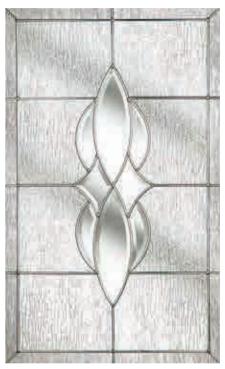

#### Classic

- Zinc or brass caming
- Glue Chip backing glass
- Clear bevels
- Also available in 50mm unit for 70mm composite door

Kara Glass Patterns

Kara 9N

Kara 7L

Kara 9Q

Kara 2F

Kara 7K

Kara 7A

Kara 9W

Kara 9S

Kara 9Y

Scotia Glass Patterns

Scotia 9Q

Scotia 9N

Scotia 7L