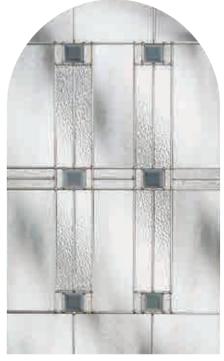

Monza 2F

Monza 7K





Monza 7A



Monza 9W



Monza 9S



Monza 9Y

#### Autograph

- Zinc caming
- Chinchilla backing glass featuring Chord and Grey Baroque detail
- Clear bevels







Savana Glass Patterns

Savana 9N

Savana 7L







Savana 2F

20 Autograph

Savana 7K



Savana 7A



Savana 9W



Savana 9S



Savana 9Y







### Want to see the glass you love in the door you've chosen? Check outdoor-designer.co.uk

Sierra Glass Patterns





Sierra 9Q





Sierra 2F

Sierra 7K



Sierra 7A



Sierra 9W



Sierra 9S



Sierra 9Y



#### Prestige

- Zinc caming
- Chinchilla backing glass featuring Hammered and Diamond detail
- Grey bevels
- Also available in 50mm unit for 70mm composite door





Aspen Glass Patterns







Aspen 9Q





Aspen 2F

Aspen 7L

Aspen 7K

24 Prestige



Aspen 7A





Aspen 9W



Aspen 9S



Aspen 9Y





Lunna Glass Patterns



Lunna 7L



Lunna 9Q





Lunna 7K



Prestige

• Zinc caming

• Grey bevels

26 Prestige

 Glue Chip backing glass featuring Diamond and Hammered detail

Lunna 2F



Lunna 7A



Lunna 9W



Lunna 9S



Lunna 9Y







Trieste Glass Patterns





Trieste 9Q



Trieste 7L

Trieste 9N

Trieste 2F

Trieste 7K



Prestige

 Buwen backing glass

• Zinc caming

Clear bevels



Trieste 7A



Trieste 9W



Trieste 9S



Trieste 9Y





# Designs for the more adventurous spirit...

vith the same features of quality, style and y, the Distinction Glass Contemporary range is vith modern living in mind. Designed to create as individual as you are.

ple glazed to keep in the warmth and for ease of ance.

The ultimate finishing