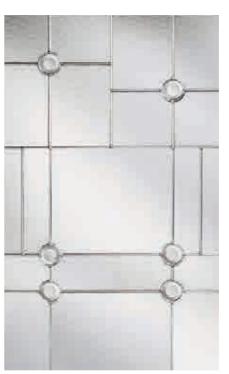

#### Classic

- Zinc or brass caming
- Glue Chip backing glass
- Clear bevels
- Also available in 50mm unit for 70mm composite door

Kara Glass Patterns

Kara 9N

Kara 7L

Kara 9Q

Kara 2F

Kara 7K

Kara 7A

Kara 9W

Kara 9S

Kara 9Y

Scotia Glass Patterns

Scotia 9Q

Scotia 9N

Scotia 7L