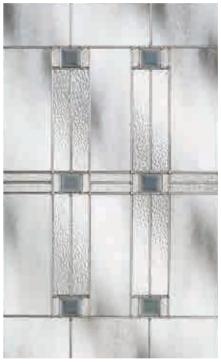

mm unit for 70mm composite door







Monza 7L

Monza 9Q





Monza 2F

Monza 7K





Monza 7A



Monza 9W



Monza 9S



Monza 9Y

#### Autograph

- Zinc caming
- Chinchilla backing glass featuring Chord and Grey Baroque detail
- Clear bevels







Savana Glass Patterns

Savana 9N

Savana 7L







Savana 2F

20 Autograph

Savana 7K



Savana 7A



Savana 9W



Savana 9S



Savana 9Y







### Want to see the glass you love in the door you've chosen? Check outdoor-designer.co.uk

Sierra Glass Patterns





Sierra 9Q





Sierra 2F

Sierra 7K



Sierra 7A



Sierra 9W



Sierra 9S



Sierra 9Y



#### Prestige

- Zinc caming
- Chinchilla backing glass featuring Hammered and Diamond detail
- Grey bevels
- Also available in 50mm unit for 70mm composite door





Aspen Glass Patterns







Aspen 9Q





Aspen 2F

Aspen 7L

Aspen 7K

24 Prestige



Aspen 7A





Aspen 9W



Aspen 9S



Aspen 9Y





Lunna Glass Patterns



Lunna 7L



Lunna 9Q





Lunna 7K



Prestige

• Zinc caming

• Grey bevels

26 Prestige

 Glue Chip backing glass featuring Diamond and Hammered detail

Lunna 2F



Lunna 7A



Lunna 9W



Lunna 9S



Lunna 9Y







Trieste Glass Patterns





Trieste 9Q



Trieste 7L

Trieste 9N

Trieste 2F

Trieste 7K



Prestige

 Buwen backing glass

• Zinc caming

Clear bevels



Trieste 7A



Trieste 9W



Trieste 9S



Trieste 9Y





# Designs for the more adventurous spirit...

vith the same features of quality, style and y, the Distinction Glass Contemporary range is vith modern living in mind. Designed to create as individual as you are.

ple glazed to keep